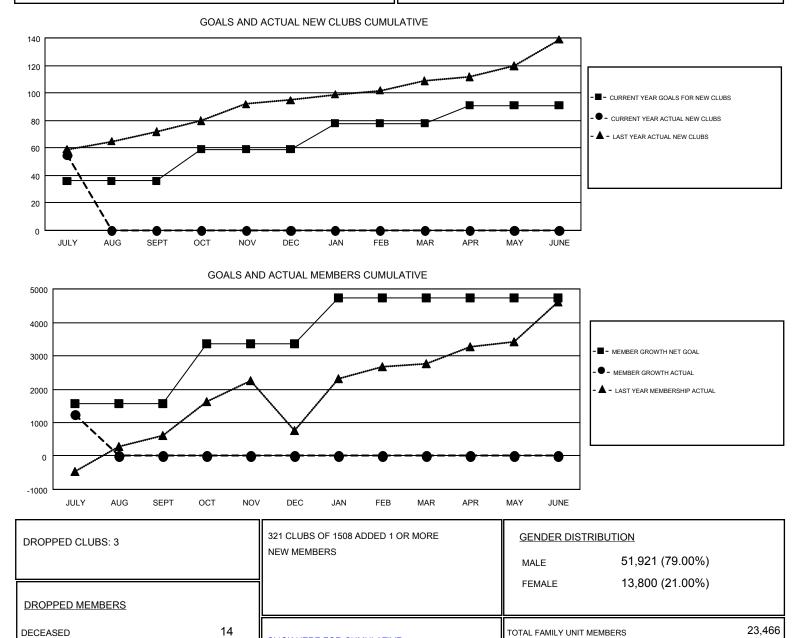

## GMT: N S SANKAR

| Clubs                 |               |           |               | Members               |                           |                         |                                                    |
|-----------------------|---------------|-----------|---------------|-----------------------|---------------------------|-------------------------|----------------------------------------------------|
| RESULTS FOR 2018-2019 |               |           |               | RESULTS FOR 2018-2019 |                           |                         |                                                    |
| QUARTER               | NEW CLUB GOAL | NEW CLUBS | DROPPED CLUBS | QUARTER               | MEMBER GROWTH NET<br>GOAL | MEMBER GROWTH<br>ACTUAL | DROPPED<br>MEMBERS ACTUAL<br>(including transfers) |
| JULY/AUG/SEPT         | 36            | 55        | 3             | JULY/AUG/SEPT         | 1,563                     | 2,419                   | 1,085                                              |
| OCT/NOV/DEC           | 23            | 0         | 0             | OCT/NOV/DEC           | 1,795                     | 0                       | 0                                                  |
| JAN/FEB/MAR           | 19            | 0         | 0             | JAN/FEB/MAR           | 1,372                     | 0                       | 0                                                  |
| APR/MAY/JUNE          | 13            | 0         | 0             | APR/MAY/JUNE          | -4                        | 0                       | 0                                                  |

CLICK HERE FOR CUMULATIVE

MEMBERSHIP DATA

18

1,053

1,085

13,993

FAMILY MEMBERS PAYING HALF

DUES